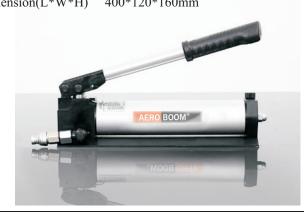

Micro-Hydraulic Spreader

Model AGYKZ-42/150-W Rated Working Pressure 72Mpa Opening

Distance =152mm

Separation Force 42KN

Weight =3.3kg

Dimension(L\*W\*H) 345\*160\*75mm

Hydraulic Hand Pump

Model ABS63/0.8-B
Rated Working Pressure 72Mpa
Output Pressure(Low Pressure) 5-10MPa
Low Pressure Flow =7.5ml/time
High Pressure Flow =0.83ml/time
Tank Volume of Hydraulic Oil =0.7L Max.
Force of Hand Bar =260N

Weight =3.2kg Dimension(L\*W\*H) 400\*120\*160mm