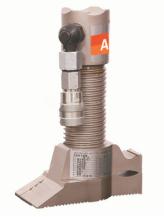

Micro-Hydraulic Spreader

Model AGYKZ-42/150-W Rated Working Pressure 72Mpa Opening

Distance =152mm

Separation Force 42KN

Weight =3.3kg

Dimension(L\*W\*H) 345\*160\*75mm

Hydraulic Hand Pump

Model ABS63/0.8-B
Rated Working Pressure 72Mpa
Output Pressure(Low Pressure) 5-10MPa
Low Pressure Flow =7.5ml/time
High Pressure Flow =0.83ml/time
Tank Volume of Hydraulic Oil =0.7L Max.
Force of Hand Bar =260N