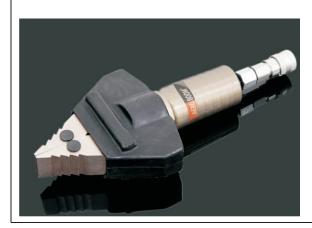

## TECHNICAL PARAMETERS WITH TOOLS

Model Crow bar
AWXPC-4A Length:457mm
Weight:1.8KG

Hydraulic Door Opener Model AGYKM-63-60/100-W Rated Working Pressure 72Mpa Closed Length =210mmOpening Distance 180mm Separation Distance 230mm 300mm Lifting Distance Separation Force 50KN Lifting Force 60KN Weight =3.9kg Dimension(L\*W\*H) 210\*135\*75mm