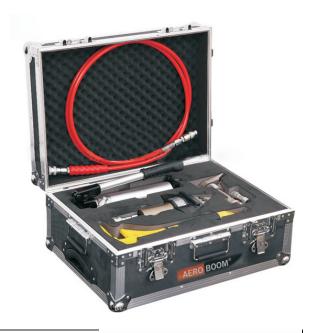

## PORTABLE DOOR BREAKING KIT (FOUR)

Portable Door Breaking Kit is mainly used for breaking of roller shutter door, security door under special circumstances. This portable Door Break Kit includes hydraulic hand pump, door opener, spreader, crowbar and pipeline.

Application: Portable Door Breaking Kit is mainly used for breaking of roller shutter door, security door under special circumstances.

Features: Portable Door Breaking Kit is characterized of Light weight, high efficiency and easy operation main hydraulic tools can be operated by hand operated.