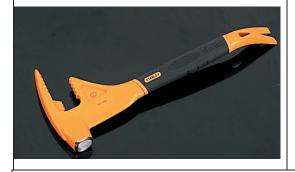

## TECHNICAL PARAMETERS WITH TOOLS

Model Crow bar
AWXPC-4A Length:457mm
Weight:1.8KG

Hydraulic Door Opener Model AGYKM-63-60/100-W Rated Working Pressure 72Mpa Closed Length =210mmOpening Distance 180mm Separation Distance 230mm 300mm Lifting Distance Separation Force 50KN Lifting Force 60KN Weight =3.9kg Dimension(L\*W\*H) 210\*135\*75mm