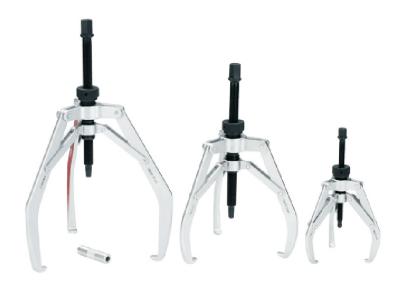

## **MECHINICAL PULLER**

## **MECHINICAL PULLER**

Capacity 3-10 Tons

## FEATURES

- Self-centering design secure positioning of jaws and easy operation.
- Using this kind mechanical puller is common way to dismount small to medium size bearings, gears and other press fitted parts.
- Forging parts and special treatment provide long life service and the best strength.

| Model No. | Output<br>Capacity | Reach | Spread             | Stroke | Spindle | Net<br>Weight | Gross<br>Weight |
|-----------|--------------------|-------|--------------------|--------|---------|---------------|-----------------|
|           | (Ton)              |       | -t <sub>(mm)</sub> | (mm)   | Thread  | N.W           | G.W             |
| PK-130    | 3/5                | 40    | 130                | 105    | M14X1.5 | 1.95          | 2.15            |
| PK-230    | 5/8                | 50    | 230                | 150    | M22X2.0 | 4.7           | 5.26            |
| PK-295    | 5/10               | 120   | 295                | 230    | M22X2.0 | 5.95          | 6.75            |