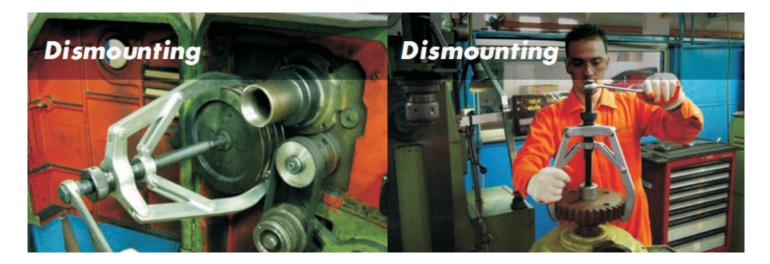

## FEATURES

- Self-centering design secure positioning of jaws and easy operation.
- Using this kind mechanical puller is common way to dismount small to medium size bearings, gears and other press fitted parts.
- Forging parts and special treatment provide long life service and the best strength.